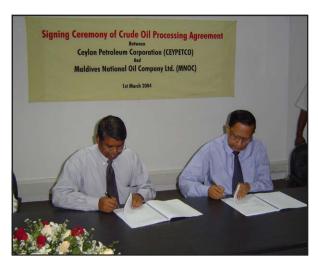

### New Business ventures

STO incorporated two new business ventures in 2003.

Signing Ceremony of Crude Oil Processing Agreement (Sri Lanka)

MNOC is entrusted to oversee the production, refining and transport of the aforementioned substances and any of their derivatives or by-products. MNOC is also involved in the sourcing of crude oil from crude oil producing countries, for the purpose of refining and processing at the Ceylon Petroleum Corporation (Ceypetco) refinery in neighboring Sri Lanka. The crude oil refining and processing agreement between MNOC

**Annual Report 2003** 

and Ceypetco was signed on 1 March 2004. According to the agreement, the refined petroleum products will be used for consumption in the Maldives.